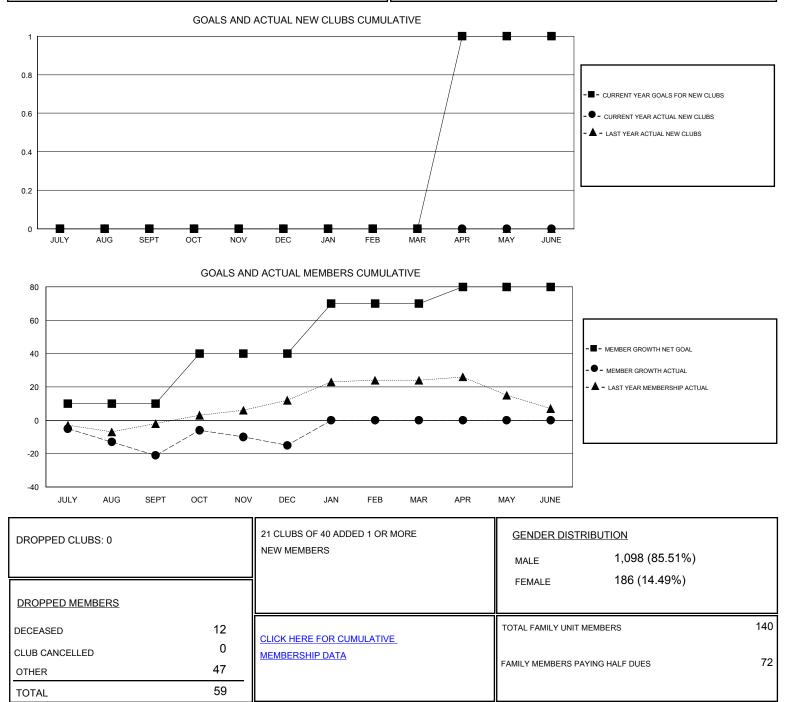

## District A 2

Results as of: 12/31/2019

| GMT:                  | LOCATION ONTARIO |           |               |                       |                           |                         | GMT CA                                             |
|-----------------------|------------------|-----------|---------------|-----------------------|---------------------------|-------------------------|----------------------------------------------------|
| Clubs                 |                  |           |               | Members               |                           |                         |                                                    |
| RESULTS FOR 2019-2020 |                  |           |               | RESULTS FOR 2019-2020 |                           |                         |                                                    |
| QUARTER               | NEW CLUB GOAL    | NEW CLUBS | DROPPED CLUBS | QUARTER               | MEMBER GROWTH NET<br>GOAL | MEMBER GROWTH<br>ACTUAL | DROPPED<br>MEMBERS ACTUAL<br>(including transfers) |
| JULY/AUG/SEPT         | 0                | 0         | 0             | JULY/AUG/SEPT         | 10                        | 9                       | 27                                                 |
| OCT/NOV/DEC           | 0                | 0         | 0             | OCT/NOV/DEC           | 30                        | 42                      | 33                                                 |
| JAN/FEB/MAR           | 0                | 0         | 0             | JAN/FEB/MAR           | 30                        | 0                       | 0                                                  |
| APR/MAY/JUNE          | 1                | 0         | 0             | APR/MAY/JUNE          | 10                        | 0                       | 0                                                  |